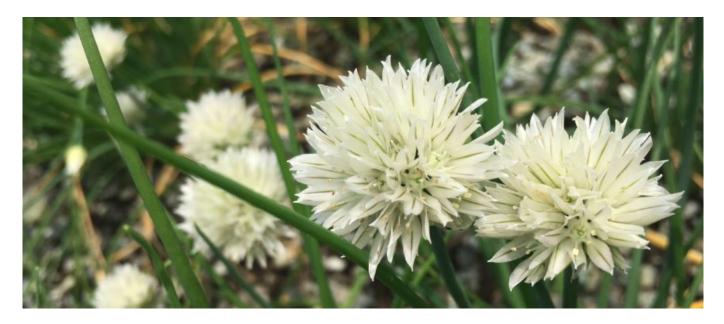

## Description

A white flowering variety of the chives we love, seedling will revert to have purple flowers, remove seed heads to prevent. Sold as bare root Bulbs.

## Profile

- Botanical Name: Allium schoenoprasum 'Album'
- Family: Alliaceae
- Plant Type: Hardy Perennial
- Plant Usage: Accent
- Hardiness Zone: 2-9
- Foliage Color: Green
- Flower Color: White
- Bloom Time: Spring
- Winter Interest: Dormant
- **Height:** 6"-8"
- Spread: 12"-18"
- Light Requirement: Full Sun to Part Shade
- Origin: Europe
- Self Sowing: Yes
- Shade Tolerant: Yes
- Substitutes: <u>Allium cernuum</u>, <u>Allium schoenoprasum</u>,